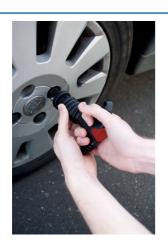

## **Nut Cap Remover**

This wheel cap remover is a simple but effective tool for use on Volkswagen, Audi, Seat, Skoda and Vauxhall, Opel vehicles. Storage for 6 caps in the tool keeps them safe ready for replacing after repair. This is an ideal tool for busy tyre bays, garage workshops and roadside repair.

## **Additional Information**

- Simple and effective.
- · For use on Volkswagen, Audi, Seat, Skoda and Vauxhall, Opel vehicles.
- Stores 6 caps, keeps them safe ready for replacing after repair.
- Ideal tool for busy tyre bays, garage workshops, and roadside repair and recovery mechanics etc.