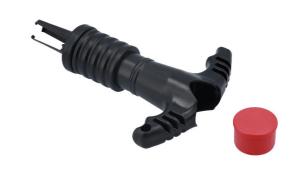

## **Nut Cap Remover**

This wheel cap remover is a simple but effective tool for use on Volkswagen, Audi, Seat, Skoda and Vauxhall, Opel vehicles. Storage for 6 caps in the tool keeps them safe ready for replacing after repair. This is an ideal tool for busy tyre bays, garage workshops and roadside repair.

## **Additional Information**

- Simple and effective.
- · For use on Volkswagen, Audi, Seat, Skoda and Vauxhall, Opel vehicles.
- Stores 6 caps, keeps them safe ready for replacing after repair.
- Ideal tool for busy tyre bays, garage workshops, and roadside repair and recovery mechanics etc.