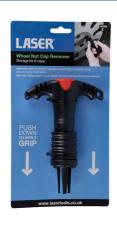

## **Nut Cap Remover**

This wheel cap remover is a simple but effective tool for use on Volkswagen, Audi, Seat, Skoda and Vauxhall, Opel vehicles. Storage for 6 caps in the tool keeps them safe ready for replacing after repair. This is an ideal tool for busy tyre bays, garage workshops and roadside repair.

## **Additional Information**

- Simple and effective.
- · For use on Volkswagen, Audi, Seat, Skoda and Vauxhall, Opel vehicles.
- Stores 6 caps, keeps them safe ready for replacing after repair.
- Ideal tool for busy tyre bays, garage workshops, and roadside repair and recovery mechanics etc.