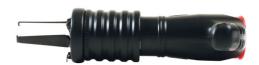

## **Nut Cap Remover**

This wheel cap remover is a simple but effective tool for use on Volkswagen, Audi, Seat, Skoda and Vauxhall, Opel vehicles. Storage for 6 caps in the tool keeps them safe ready for replacing after repair. This is an ideal tool for busy tyre bays, garage workshops and roadside repair.

## **Additional Information**

- Simple and effective.
- · For use on Volkswagen, Audi, Seat, Skoda and Vauxhall, Opel vehicles.
- Stores 6 caps, keeps them safe ready for replacing after repair.
- Ideal tool for busy tyre bays, garage workshops, and roadside repair and recovery mechanics etc.