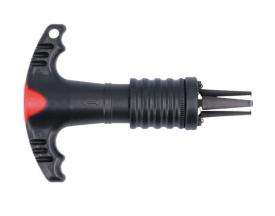

## **Nut Cap Remover**

This wheel cap remover is a simple but effective tool for use on Volkswagen, Audi, Seat, Skoda and Vauxhall, Opel vehicles. Storage for 6 caps in the tool keeps them safe ready for replacing after repair. This is an ideal tool for busy tyre bays, garage workshops and roadside repair.

## **Additional Information**

- Simple and effective.
- · For use on Volkswagen, Audi, Seat, Skoda and Vauxhall, Opel vehicles.
- Stores 6 caps, keeps them safe ready for replacing after repair.
- Ideal tool for busy tyre bays, garage workshops, and roadside repair and recovery mechanics etc.