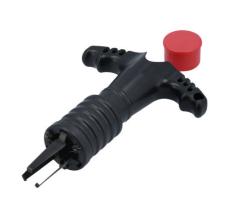

## **Nut Cap Remover**

This wheel cap remover is a simple but effective tool for use on Volkswagen, Audi, Seat, Skoda and Vauxhall, Opel vehicles. Storage for 6 caps in the tool keeps them safe ready for replacing after repair. This is an ideal tool for busy tyre bays, garage workshops and roadside repair.

## **Additional Information**

- Simple and effective.
- · For use on Volkswagen, Audi, Seat, Skoda and Vauxhall, Opel vehicles.
- Stores 6 caps, keeps them safe ready for replacing after repair.
- Ideal tool for busy tyre bays, garage workshops, and roadside repair and recovery mechanics etc.